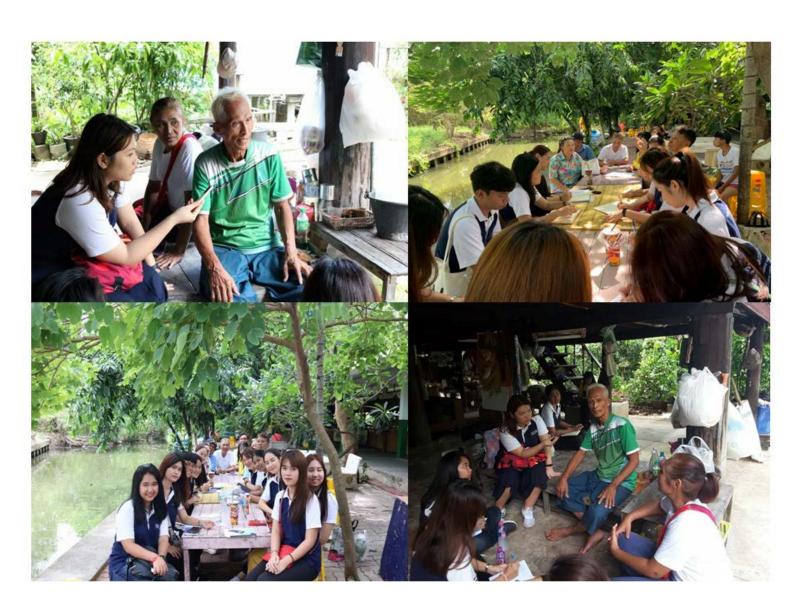

## Tourism Management Lecturers and Students joined Fieldtrip to Bang Hua Suea Community in Samut Prakan Province

On 29 June 2019, Tourism Management Lecturers and Students joined fieldtrip to Bang Hua Suea Community in Samut Prakan Province. The research team did a study in local demographic data, gathered tourist destination information, history and community uniqueness. They analyzed weakness and strength to formulate future tourism development project. Thanks to kind cooperation from local and elder, research team got opportunity to get around tourist spots along canal, temple, and pier. After trip, they did more discussion to find out possibility to develop the area and its tourism industry.